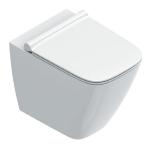

## Green 55x37

| Description                 | cm 55x37<br>kg 32<br>lt 4,5<br><b>04 1235 0001</b> (ex.1VP55RGR00) |                    |                        | Floorstanding Wc with adjustable inlet/outlet, Silentech flushing system and hidden wall fixing. P trap convertible to S trap through a technical curve not included. |               |                                              |  |
|-----------------------------|--------------------------------------------------------------------|--------------------|------------------------|-----------------------------------------------------------------------------------------------------------------------------------------------------------------------|---------------|----------------------------------------------|--|
| Codes, colours and finishes |                                                                    |                    |                        | Bianco glossy                                                                                                                                                         |               |                                              |  |
| Plus and features           | Silentech                                                          | 4,5L<br>Save Water | +<br>+<br>T Cataglaze+ | Soft Close                                                                                                                                                            | Quick Release | <b>C                                    </b> |  |