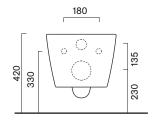

## Dimensions

Not recommended with level cistern, under window and flow regulators.

© Ceramica Catalano 03/2024 1/1