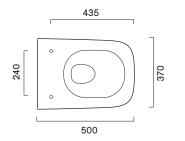

## Dimensions

Not recommended with level cistern, under window and flow regulators.

© Ceramica Catalano 03/2024 1/1