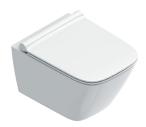

## Green 50x37

| Description                 | cm 50x37<br>kg 23<br>lt 4,5<br><b>04 1150 0001</b> (ex.1VS50RGR00) |                    |                        | Wall-hung Wc with Silentech flushing system and hidden fixing from the bottom. |               |                              |   |
|-----------------------------|--------------------------------------------------------------------|--------------------|------------------------|--------------------------------------------------------------------------------|---------------|------------------------------|---|
| Codes, colours and finishes |                                                                    |                    |                        | Bianco glossy (                                                                |               |                              | 0 |
| Plus and features           | Silentech                                                          | 4,5L<br>Save Water | +<br>+<br>r Cataglaze+ | Soft Close                                                                     | Quick Release | <b>C E</b> EN 997 – CL1 – 5A |   |