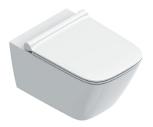

## Green 55x37

| Description                 | cm 55x37<br>kg 26<br>lt 4,5<br><b>04 1155 0001</b> (ex.1VS55RGR00) |                    |                      | Wall-hung Wc with Silentech flushing system and hidden fixing from the bottom. |               |                              |  |
|-----------------------------|--------------------------------------------------------------------|--------------------|----------------------|--------------------------------------------------------------------------------|---------------|------------------------------|--|
| Codes, colours and finishes |                                                                    |                    |                      | Bianco glossy                                                                  |               |                              |  |
| Plus and features           | Silentech                                                          | 4,5L<br>Save Water | +<br>+<br>Cataglaze+ | Soft Close                                                                     | Quick Release | <b>C E</b> EN 997 - CL1 - 5A |  |