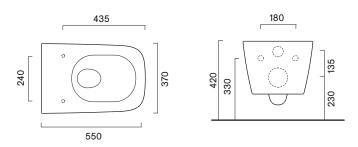

## Dimensions

Not recommended with level cistern, under window and flow regulators.

© Ceramica Catalano 03/2024 1/1