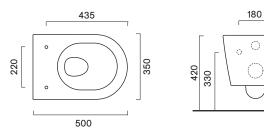

## Dimensions

Not recommended with level cistern, under window and flow regulators.

© Ceramica Catalano 03/2024 1/1