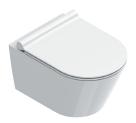

## Zero 50x35

| Description                 | cm 50x35<br>kg 22<br>lt 4,5<br><b>011150 0001</b> (ex.1VSZ50R00) |                    |                      | Wall-hung Wc with Silentech flushing system and hidden fixing from the bottom. |               |                                 |  |
|-----------------------------|------------------------------------------------------------------|--------------------|----------------------|--------------------------------------------------------------------------------|---------------|---------------------------------|--|
| Codes, colours and finishes |                                                                  |                    |                      | Bianco glossy                                                                  |               |                                 |  |
| Plus and features           | Silentech                                                        | 4,5L<br>Save Water | +<br>+<br>Cataglaze+ | Soft Close                                                                     | Quick Release | <b>C E</b><br>EN 997 – CL1 – 5A |  |